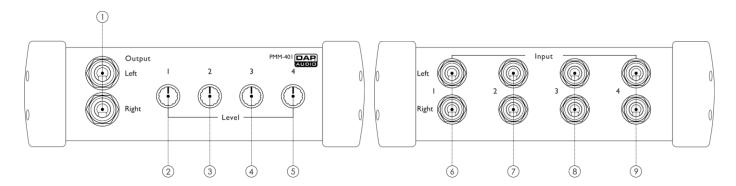

#### Overview

- 1) The outputs are unbalanced 1/4" TRS sockets and provide the main mix signal.
- $\overline{2}$  The volume control adjusts the level of the channel 01 signal.
- (3) The volume control adjusts the level of the channel 02 signal.
- 4) The volume control adjusts the level of the channel 03 signal.
- 5) The volume control adjusts the level of the channel 04 signal.
- (6) Unbalanced input 1/4" TRS sockets, channel 01.
- (7) Unbalanced input 1/4" TRS sockets, channel 02.
- 8 Unbalanced input 1/4" TRS sockets, channel 03.
- 9 Unbalanced input 1/4" TRS sockets, channel 04.