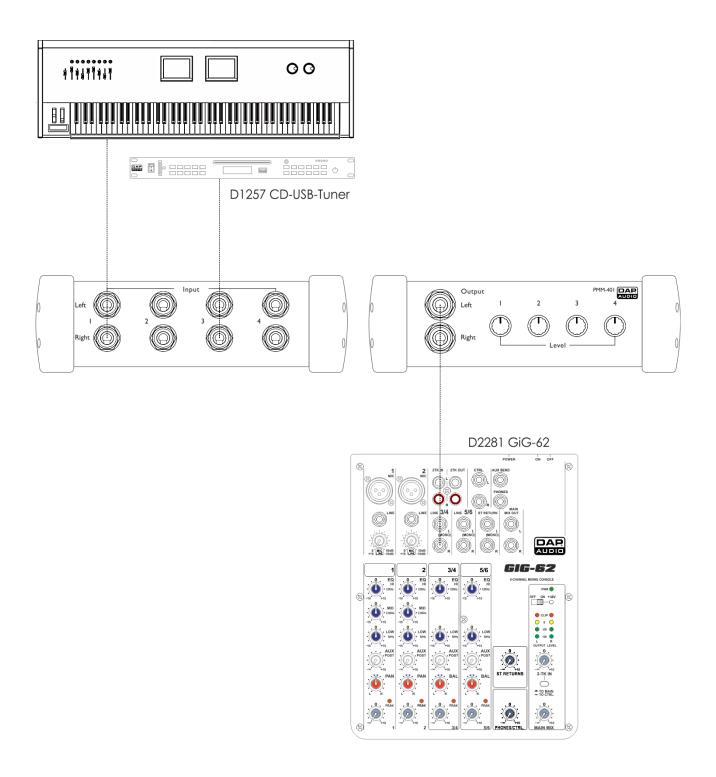

box. It is a useful tool that will help you with unforeseen situations.

- No power-supply needed
- Stereo in- and outputs
- 4-in, 1-out mixer
- 1-in, 4-out splitter

#### Overview



- 1) The outputs are unbalanced 1/4" TRS sockets and provide the main mix signal.
- $\overline{2}$  The volume control adjusts the level of the channel 01 signal.
- (3) The volume control adjusts the level of the channel 02 signal.
- 4) The volume control adjusts the level of the channel 03 signal.
- 5) The volume control adjusts the level of the channel 04 signal.
- (6) Unbalanced input 1/4" TRS sockets, channel 01.
- (7) Unbalanced input 1/4" TRS sockets, channel 02.
- 8 Unbalanced input 1/4" TRS sockets, channel 03.
- 9 Unbalanced input 1/4" TRS sockets, channel 04.

D1531 1



### **Connection Example**





D1531

### PMM-401 4 Channel Passive Mixer

### **Dimensions**



### **Specifications**

| Frequency Response:   | 20Hz-20KHz            |
|-----------------------|-----------------------|
| Inputs:               | 6,3 TRS Jack          |
| Outputs:              | 6,3 TRS Jack          |
| Input Impedance line: | 1Meg                  |
| Input Impedance:      | 50 kOhm               |
| Output Impedance:     | 12 KOhm               |
| Dimensions:           | 53x158x135 mm (HxWxD) |
| Weight:               | 0,67 Kg               |