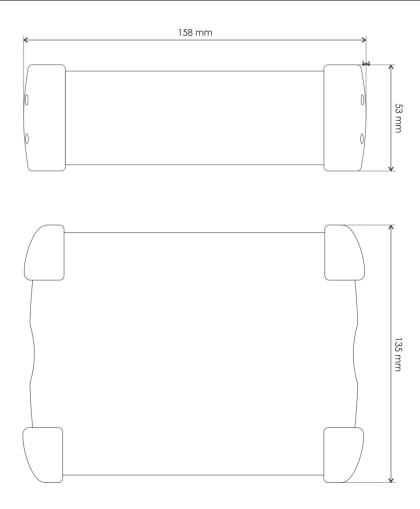

### **Dimensions**

### **Specifications**

| Frequency Response:   | 20Hz-20KHz            |
|-----------------------|-----------------------|
| Inputs:               | 6,3 TRS Jack          |
| Outputs:              | 6,3 TRS Jack          |
| Input Impedance line: | 1Meg                  |
| Input Impedance:      | 50 kOhm               |
| Output Impedance:     | 12 KOhm               |
| Dimensions:           | 53x158x135 mm (HxWxD) |
| Weight:               | 0,67 Kg               |