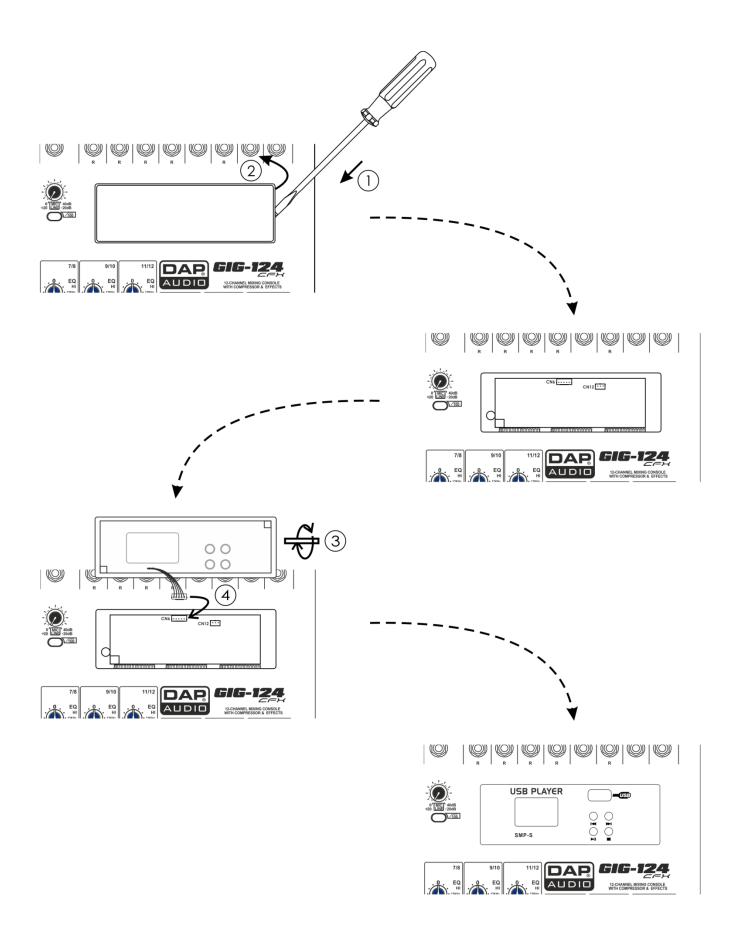

## MP3 USB play module

The file system should be FAT16 or FAT32. This player can only decode MP3. It has 7 rank subordinate folders at most.

- A USB port: Allows the connection of any USB memory stick.
- PRE: Use this button to go back to the beginning of the current track or select a previous track for playing.
- C NEXT: Use this button to skip to the next track.
- D PLAY / PAUSE: Use this button to start playback. Press once to start playback, twice to set the pause mode and again to resume playback.
- E STOP: Press this button to stop playback.
- F DISPLAY: All the USB player information is monitored through this display.