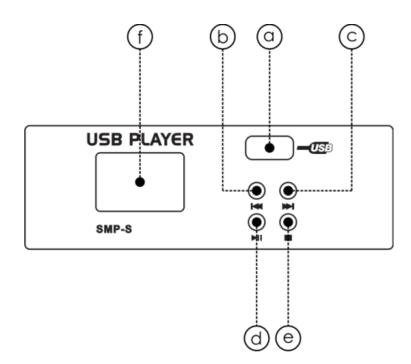

## MP3 USB play module

The file system should be FAT16 or FAT32. This player can only decode MP3. It has 7 rank subordinate folders at most.

- A USB port: Allows the connection of any USB memory stick.
- PRE: Use this button to go back to the beginning of the current track or select a previous track for playing.
- C NEXT: Use this button to skip to the next track.
- D PLAY / PAUSE: Use this button to start playback. Press once to start playback, twice to set the pause mode and again to resume playback.
- E STOP: Press this button to stop playback.
- F DISPLAY: All the USB player information is monitored through this display.