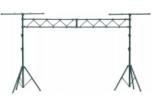

## Description

- Budget priced but multifunctional aluminium light bridge Composed of 2 light stands with T-bar and 2 truss elements.

  Both light stands with T-bar can be used separately!
- Perfect for mobile DJs: can be loaded in any car!
   Distributed load up to 100kg!
   Width between stands = 3m

- Total width with T-bars installed = 4,2m
  Maximum height = 3,25m

## **Technical Information**

- Max. distributed load: 100kg

- Weight complete bridge: 20kg
   Height complete bridte: 1,62m to 3,25m
   Width between stands: 3m Total width incl T-bars: 4,2m

- Truss elements (2pcs): L=1,5m/pc, total=3m (tube=38mm)

  T-bar size: 1,2m (D=38mm)

  Light stands top section: H=84cm, 2 preset holes (D=38mm)

  Light stands middle section: H=96cm, 5 preset holes (D=41mm)

  Light stands base section: H=130cm (D=45mm)