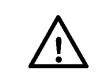

## **12. SWITCHING OFF**

To switch off the Stadium Shot, take the following steps: