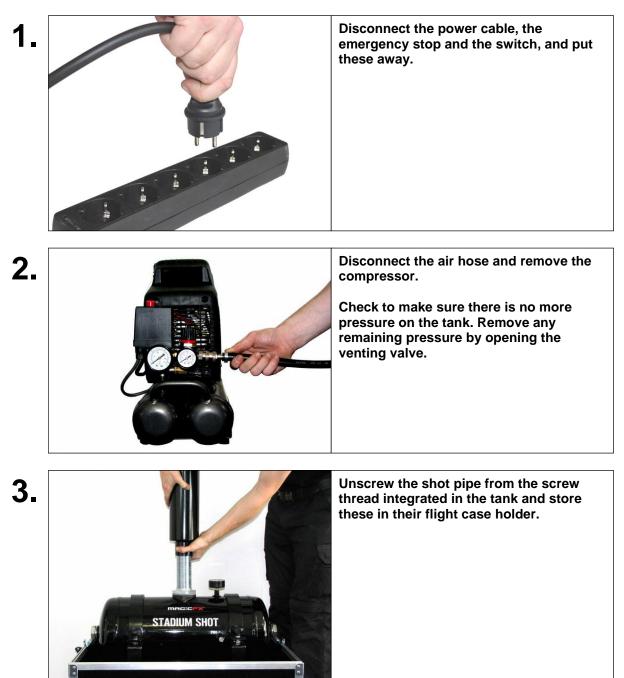

## **12. SWITCHING OFF**

To switch off the Stadium Shot, take the following steps: