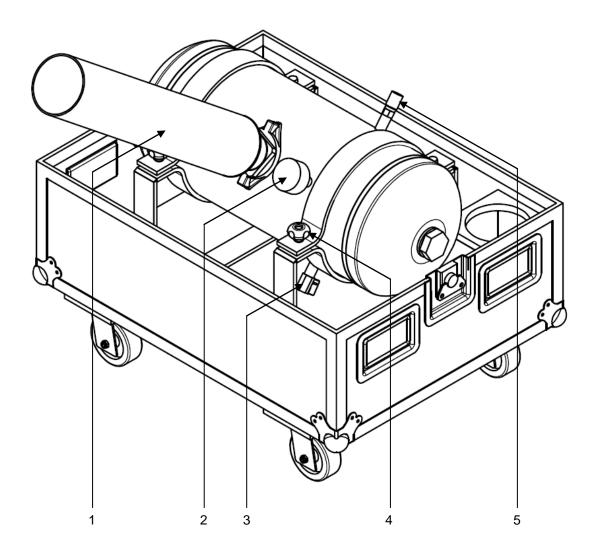

# 7. ONDERDELEN

- Shot pipe
   Manometer
   Venting valve
   Fastening button
   Input pressure