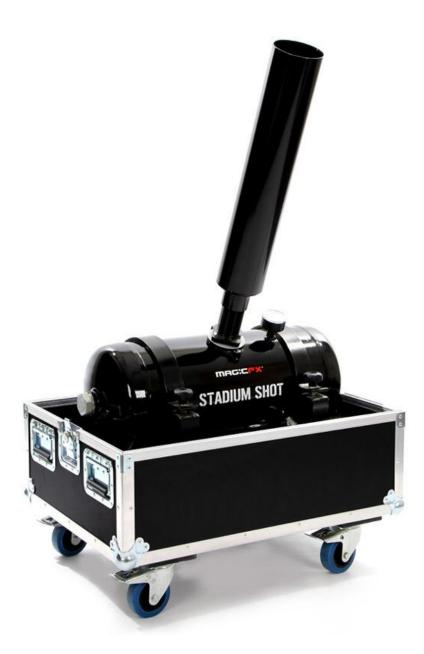

#### 5.1 DESCRIPTION AND APPLICATION OF THE STADIUM SHOT

The Stadium Shot is a confetti shooting system which has been specially developed for shooting confetti or streamers in a stadium or at another outdoor location.

| Measurements<br>and weight | Length:            | 770mm (30.3")     |
|----------------------------|--------------------|-------------------|
|                            | Width:             | 580mm (22.8")     |
|                            | Height:            | 750mm (29.5")     |
|                            | Pipe length        | 650mm (25.6")     |
|                            | Pipe diam.         | 110mm (4.33")     |
|                            | Weight             | 70 Kg (154.5lbs.) |
|                            | Contents:          | 33 Liter          |
|                            | Max. pressure:     | 8 Bar (115 PSI)   |
| Power                      | Input:             | AC 230V~50-60Hz   |
|                            | Usage:             | 100W              |
| Output                     | Confetti:          | Tot 20m           |
|                            | Streamers:         | Tot 30m           |
|                            | Stadium streamers: | Tot 50m           |