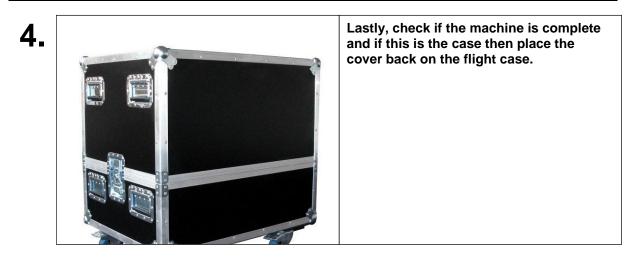

## **12. SWITCHING OFF**

To switch off the Stadium Shot, take the following steps: