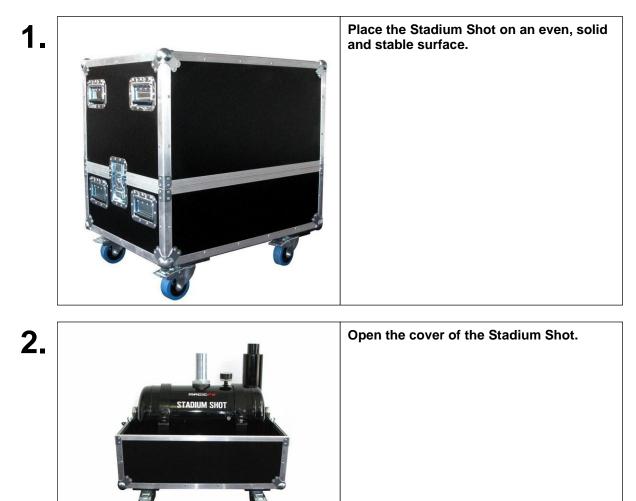

# **10. INSTALLATION**

| *                       | CAUTION:<br>The machine can be damaged if you do not follow the procedures<br>carefully.                |
|-------------------------|---------------------------------------------------------------------------------------------------------|
| $\overline{\mathbb{N}}$ | DANGER WARNING:<br>The MAGICFX® Stadium Shot may only be installed by adults and<br>authorised persons. |

Prepare the Stadium Shot for use as follows:

For using the Stadium Shot take the following steps: