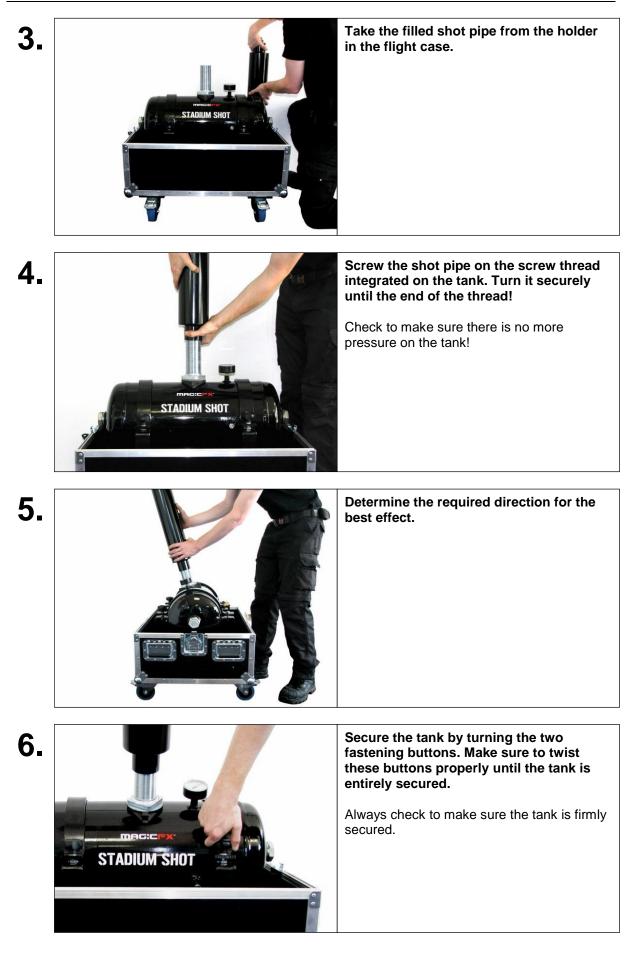

# **10. INSTALLATION**

| *                       | CAUTION:<br>The machine can be damaged if you do not follow the procedures<br>carefully.                |
|-------------------------|---------------------------------------------------------------------------------------------------------|
| $\overline{\mathbb{N}}$ | DANGER WARNING:<br>The MAGICFX® Stadium Shot may only be installed by adults and<br>authorised persons. |

Prepare the Stadium Shot for use as follows:

For using the Stadium Shot take the following steps: