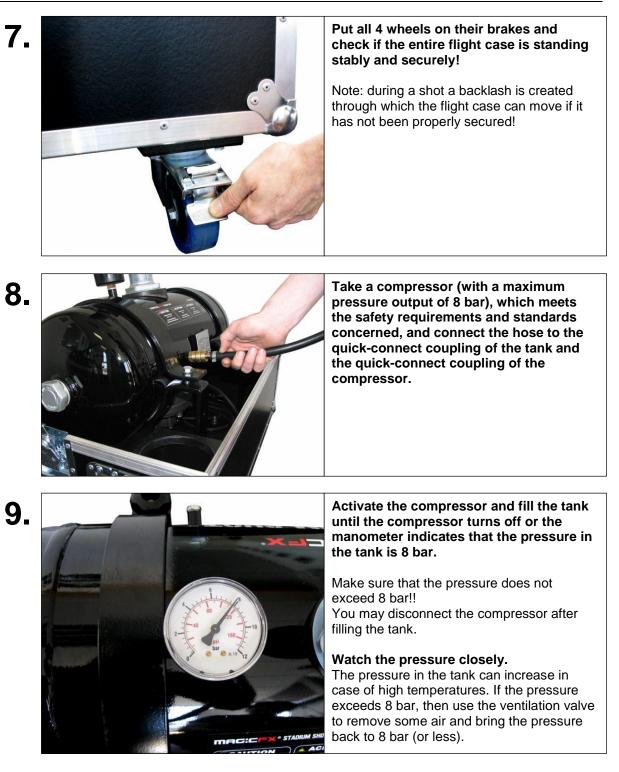

# **10. INSTALLATION**

| *                       | CAUTION:<br>The machine can be damaged if you do not follow the procedures<br>carefully.                |
|-------------------------|---------------------------------------------------------------------------------------------------------|
| $\overline{\mathbb{N}}$ | DANGER WARNING:<br>The MAGICFX® Stadium Shot may only be installed by adults and<br>authorised persons. |

Prepare the Stadium Shot for use as follows:

For using the Stadium Shot take the following steps: