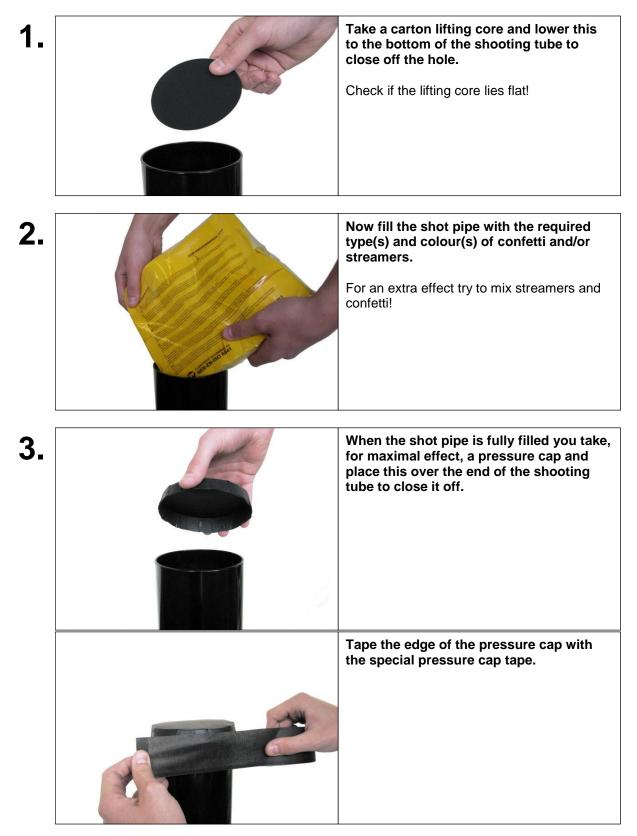

|       |
| PIC 307 Danger: high voltage                                                                                                                                                   |       |
| A warning must be given about the machine's<br>high voltage by using the caution sign PIC 307.<br>This sign must be attached to the Stadium<br>Shot. See also the added photo. |       |

# 7. ONDERDELEN



- Shot pipe
   Manometer
   Venting valve
   Fastening button
   Input pressure

# 8. ACCESSOIRIES



Table 8.1

You can order these parts and accessories from:



# 9. PREPARATIONS

Unpack the Stadium Shot. Dispose of the packaging material without harming the environment. Inspect the machine for any damage. If damage is noticed this must be reported to MAGIC FX.



# **10. INSTALLATION**

| *                       | CAUTION:<br>The machine can be damaged if you do not follow the procedures<br>carefully.                |
|-------------------------|---------------------------------------------------------------------------------------------------------|
| $\overline{\mathbb{N}}$ | DANGER WARNING:<br>The MAGICFX® Stadium Shot may only be installed by adults and<br>authorised persons. |

Prepare the Stadium Shot for use as follows:







# 11. USAGE

| LE          | TIP:<br>Gives you suggestions and advice regarding easier or more<br>convenient ways to carry out certain tasks.                                                                                                   |
|-------------|--------------------------------------------------------------