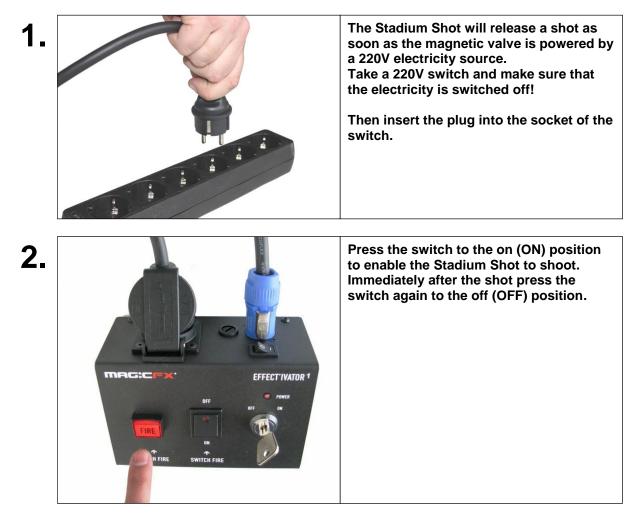

# 11. USAGE

| LE          | TIP:<br>Gives you suggestions and advice regarding easier or more<br>convenient ways to carry out certain tasks.                                                                                                   |
|-------------|--------------------------------------------------------------------------------------------------------------------------------------------------------------------------------------------------------------------|
| ×           | CAUTION:<br>The machine can be damaged, if you do not follow these procedures<br>carefully.                                                                                                                        |
| $\bigwedge$ | DANGER WARNING:<br>The MAGICFX® Stadium Shot may only be installed by adults and<br>authorised persons.<br>The Stadium Shot may only be operated if all parts are completely and<br>correctly installed/connected. |

For using the Stadium Shot take the following steps: