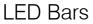

### DMX QCL RGBW HIGH LED **FUTURELIGHT POS-6 Scan LED QCL**

LED color changing bar with TILT movement and 8 W QCLs

- 6 QCLs (4in1 LEDs) in RGBW
- · Stepless vertical movement via control panel or DMX
- Each LED can be controlled individually
- · Flicker-free projection
- · Hanging as well as standing installation possible
- · Power connection via Neutrik PowerCon jack and included power cable
- · Feed-through output allows to power up to 8 devices

## NEW DMX QCL HIGH LED **FUTURELIGHT POS-12 Scan LED QCL**

LED color changing bar with TILT movement and 8 W QCLs

- 12 quadcolor LEDs in the colors red, green, blue and white
- · Stepless vertical movement via control panel or DMX
- · Each LED can be controlled individually
- · Flicker-free projection
- · Hanging as well as standing installation possible
- · Power connection via Neutrik PowerCon jack and included power cable
- · Feed-through output allows to power up to 8 devices

# No. 51841362

| Technical specifications: |                          |
|---------------------------|--------------------------|
| Power supply:             | 100-240 V AC, 50/60 Hz ~ |
| Power consumption:        | 55 W                     |
| DMX control channels:     | 6/8/12/30                |
| DMX512 connection:        | 3-pin XLR                |
| Sound-control:            | via built-in microphone  |
| Flash-rate:               | 30 Hz                    |
| LED type:                 | 8 W QCL                  |
| Number of LEDs:           | 6                        |
| Maximum TILT-movement:    | 240°                     |
| Beam angle:               | 36°                      |
| Dimensions (LxWxH):       | 560 x 65 x 196 mm        |

### **Technical specifications:**

| Power supply:          | 100-240 V AC, 50/60 Hz $\sim$ |
|------------------------|-------------------------------|
| Power consumption:     | 140 W                         |
| DMX control channels:  | 6/8/12/54                     |
| DMX512 connection:     | 3-pin XLR                     |
| Sound-control:         | via built-in microphone       |
| Flash-rate:            | 30 Hz                         |
| LED type:              | 8 W QCL                       |
| Number of LEDs:        | 12                            |
| Maximum TILT-movement: | 240°                          |
| Beam angle:            | 22°                           |
| Dimensions (LxWxH):    | 1055 x 66 x 109 mm            |
| Weight:                | 5 kg                          |
|                        |                               |