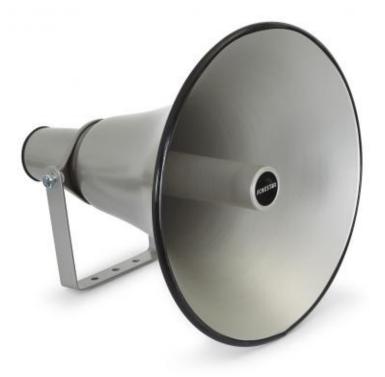

## TI-14 / HORN SPEAKER DYNAMIC MICROPHONES

Horn speaker with exponential diffuser and round mouth, manufactured in aluminium. Suitable for all types of indoor and outdoor PA installations in large areas. Variety of models with different powers, dimensions and shapes. Robust construction.

## **TI-14**

| CHARACTERISTICS | Horn speaker with 100 V line transformer. |
|-----------------|-------------------------------------------|
| POWER           | 25 W                                      |
| RESPONSE        | 200-10,000 Hz                             |
| IMPEDANCE       | High Z 100 V line:                        |
|                 | 400 Ohm (25 W)                            |
|                 | 500 Ohm (20 W)                            |
|                 | 670 Ohm (15 W)                            |
|                 | 1,000 Ohm (10 W)                          |
| SENSITIVITY     | 107 dB at 1 W/1 m                         |
| DISPERSION      | 110°                                      |
| MATERIAL        | Aluminium                                 |
|                 | Weather-resistant mount and screws        |
| COLOUR          | Grey (RAL 7048)                           |
| DIMENSIONS      | 36 cm Ø x 41 cm depth                     |
| WEIGHT          | 2.5 kg                                    |