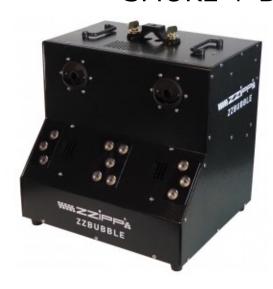

## SMOKE + BUBBLES MACHINE

Smoke bubble machine, generates soap bubbles full of smoke.

Reference: ZZBUBBLE

ZZBUBBLE generates smoke-filled bubbles with a characteristic effect. The excess fluid flows back into the container and does not dirty the area around the machine. Thanks to its innovative tank, the machine can also be installed suspended. Its versatility allows it to be used for shows, parties, concerts and events.

Evocative and spectacular machine generates a multitude of bubbles that release smoke when they burst. To make the effect even more spectacular, LEDs have been inserted on the front of the machine that illuminate the flow of bubbles, one of a kind for an unprecedented show.

## **Technical specifications:**

Power: 850W

Warm-up time: 3 minutes

Light sources: 11 x 8W RGBA LEDs

Liquid tank: 2.5 liters

Smoke liquid tank: 2.5 liters

Liquid smoke consumption: 60 min with 1 liter

Liquid consumption boils: 40 min with 1 liter

Controls: Remote control, DMX, Integrated panel

Dimensions: 455 x 400 x 450mm

Weight: 16Kg

Recommended liquids: ZZNB1L ZZNB5L