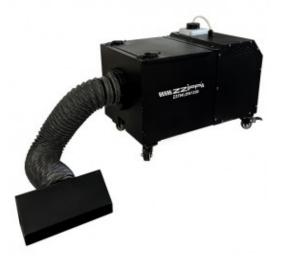

## PRODUCES DENSE SMOKE THAT REMAINS ON THE GROUND, 1200W

LOW FOG MACHINE 1200W COMPACT SMOKE MACHINE

Reference: ZZFMLOW1200

Small size machine with incredible fog output.

It does not require dry ice or Co<sup>2</sup> using simple water and the normal liquid for smoke machines produces an extraordinary cloud effect.

Its small size makes it easily transportable and extremely versatile.

It is also equipped with a convenient valve on the front that allows you to easily empty the water tank after use.

## **Details:**

Low smoke machine Thick smoke that stays on the ground DMX control and remote control 1200W heating power Output 40 / 50m <sup>3</sup> per minute Liquid tank capacity 1 liter water tank capacity 7 liters Self-cleaning system Supplied with extensible hose and diffuser Dimensions 520 x 300 x 320mm Weight 15Kg