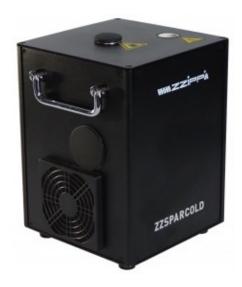

## NON-PYROTECHNIC LIGHT FOUNTAIN

Luminous fountain effect, generates a fountain of cold non-pyrotechnic sparks.

Reference: ZZSPARCOLDM

Light effects that generate light fountains up to 5 meters high.

Easy to control and configurable in a few minutes, they do not require any license and are freely usable as it is a non-pyrotechnic product.

Generates a light fountain up to 5m high.

Easy to control and configurable in minutes, no license is required to use this machine.

It works at room temperature so that sparks are not flammable.

It is possible to control the start and stop of the effect at any time via the supplied remote control or via DMX control.