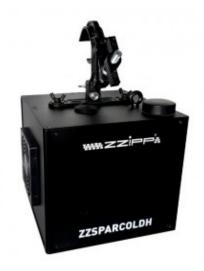

## LOOKING STARS EFFECT CREATES A LUMINOUS WATERFALL LONG UP TO 5M

COLD SPARKLE FOUNTAIN FOR TRUSS MOUNT

Reference: ZZSPARCOLDH

Spark fountain effect.

Generates a light fountain downwards.

Easy to control and configurable in minutes, no license is required to use this machine.

Cool light fountain

Control via DMX or remote control

Cascade effect

For indoor and outdoor use

No license required

Total power 400W

Dimensions 205 x 185 x 205mm

Weight 6.6Kg

Supplied with hook for hanging

**REFILL POWDER**