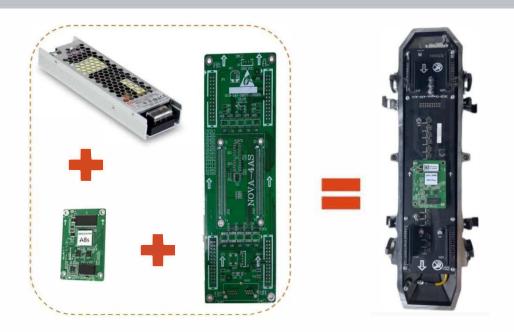

#### Modular Feature

Three in one: The power supply and systems cards are integrated in one unit for quick replacement, and we also take a whole power supply box as a spare part unit for easy and fast maintenance.