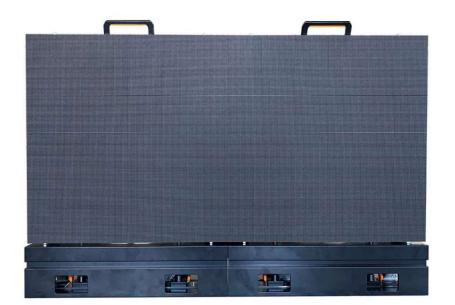

#### **ICON 3.9 IP**

Bespoke 3.9mm led screen outdoor IP65 panel 50x50 cm, module size 50 cm , high contrast ratio, curve function, easy intallation ,hight precision ,fast maintence , SMD 1515 RGB led,super light 8kg, die casting aluminium housing, easy installation

#### **ICON 2.6**

Bespoke 2.6mm led screen panel 50x50 cm, module size 25cm, high contrast ratio, curve function, easy intallation ,hight precision ,fast maintence , SMD 1515 RGB led, super light 8kg, die casting aluminium housing, easy installation and maintenance, A5S Novastar input card, brightness 4500cd/m, refresh freq. 3000Hz, IP65. and maintenance, A5S Novastar input card, brightness 800cd/m, refresh freq. 3000Hz, IP30.