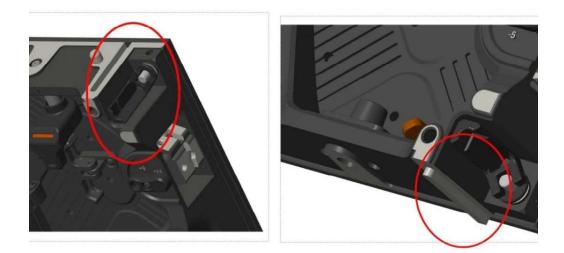

# Edge and bottom protection

Endge foltable protection and high heel design for protection edges and bottoms.

Fast lock for quick curved insatllation

Fast lock for left & right lock for up & down and quick curved installation.