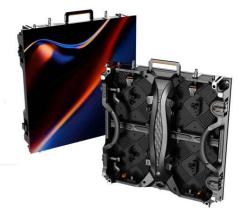

#### **ICON 3.9 IP**

Bespoke 3.9mm led screen outdoor IP65 panel 50x50 cm, module size 50 cm , high contrast ratio, curve function, easy intallation ,hight precision ,fast maintence , SMD 1515 RGB led,super light 8kg, die casting aluminium housing, easy installation

#### **ICON 2.6**

Bespoke 2.6mm led screen panel 50x50 cm, module size 25cm, high contrast ratio, curve function, easy intallation ,hight precision ,fast maintence , SMD 1515 RGB led, super light 8kg, die casting aluminium housing, easy installation and maintenance, A5S Novastar input card, brightness 4500cd/m, refresh freq. 3000Hz, IP65. and maintenance, A5S Novastar input card, brightness 800cd/m, refresh freq. 3000Hz, IP30.