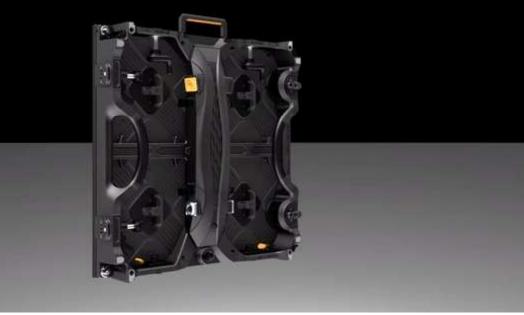

#### **ICON 3.9 IP**

Bespoke 3.9mm led screen outdoor IP65 panel 50x50 cm, module size 50 cm , high contrast ratio, curve function, easy intallation ,hight precision ,fast maintence , SMD 1515 RGB led,super light 8kg, die casting aluminium housing, easy installation

#### **ICON 2.6**

Bespoke 2.6mm led screen panel 50x50 cm, module size 25cm, high contrast ratio, curve function, easy intallation ,hight precision ,fast maintence , SMD 1515 RGB led, super light 8kg, die casting aluminium housing, easy installation and maintenance, A5S Novastar input card, brightness 4500cd/m, refresh freq. 3000Hz, IP65. and maintenance, A5S Novastar input card, brightness 800cd/m, refresh freq. 3000Hz, IP30.