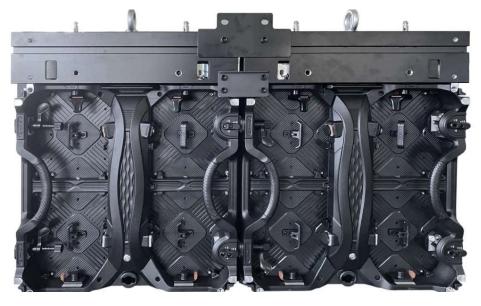

# Hybrid Hanging Beams

Same hanging beam can used for hanging and floor installation