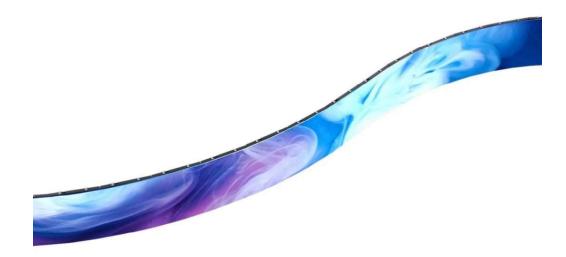

### **Curved Function**

Icon Led Panels can installed at several curved angles , 5 angles available . -5°, -2.5°, 0°, +5°, +2.5°