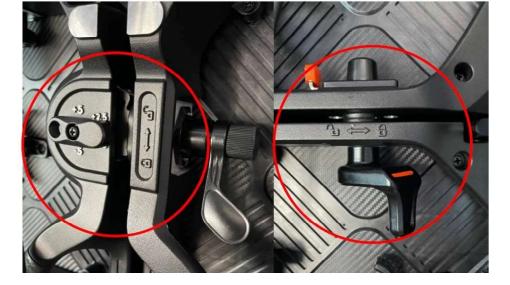

### **Curved Function**

Icon Led Panels can installed at several curved angles , 5 angles available . -5°, -2.5°, 0°, +5°, +2.5°

# Edge and bottom protection

Endge foltable protection and high heel design for protection edges and bottoms.

Fast lock for quick curved insatllation

Fast lock for left & right lock for up & down and quick curved installation.