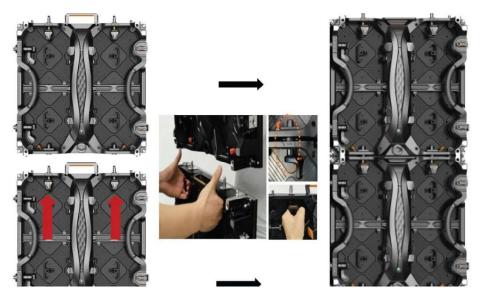

Quick insatllation from one person.

Lightweight panels and special handles for installation from one person.

Regular panel

Icon panel