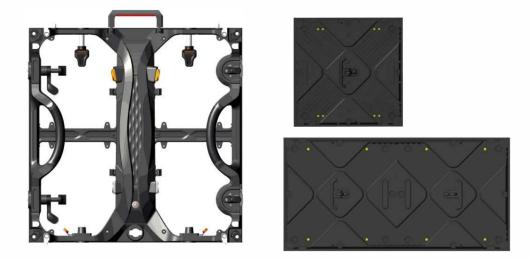

#### **ICON 3.9 IP**

Bespoke 3.9mm led screen outdoor IP65 panel 50x50 cm, module size 50 cm , high contrast ratio, curve function, easy intallation ,hight precision ,fast maintence , SMD 1515 RGB led,super light 8kg, die casting aluminium housing, easy installation

#### **ICON 2.6**

Bespoke 2.6mm led screen panel 50x50 cm, module size 25cm, high contrast ratio, curve function, easy intallation ,hight precision ,fast maintence , SMD 1515 RGB led, super light 8kg, die casting aluminium housing, easy installation and maintenance, A5S Novastar input card, brightness 4500cd/m, refresh freq. 3000Hz, IP65. and maintenance, A5S Novastar input card, brightness 800cd/m, refresh freq. 3000Hz, IP30.

#### Modular Feature

Three in one: The power supply and systems cards are integrated in one unit for quick replacement, and we also take a whole power supply box as a spare part unit for easy and fast maintenance.

## Universal Module

Not needed to distinguish left/right modules or up and down module , our module is universal , can fit anywhere.