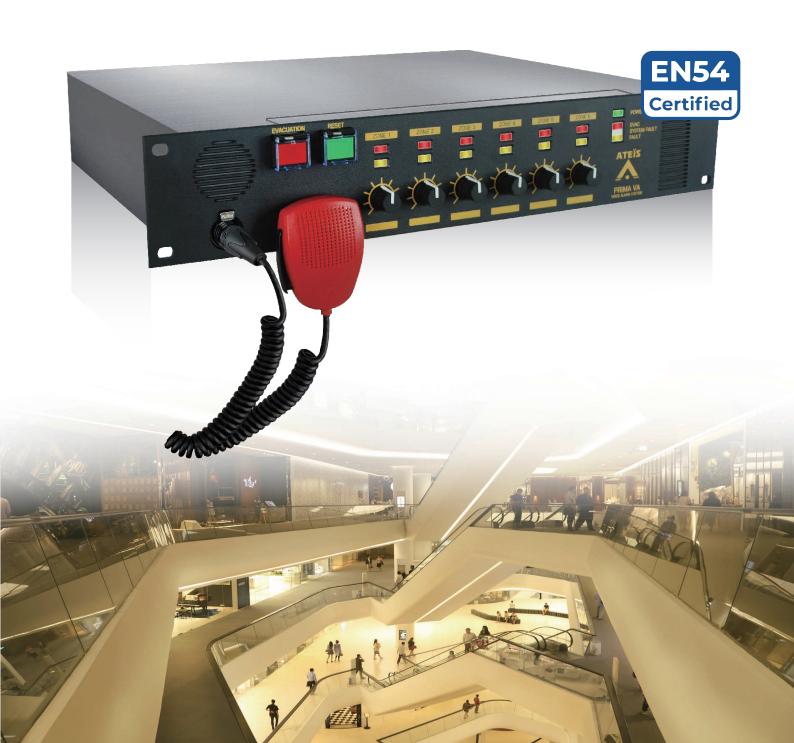

## **STAND-ALONE VOICE ALARM SYSTEM**

PRIMA VA is the new ATEÏS self-amplified compact system designed to respond to Public Address and Voice Alarm requirements with specific attributes for small to medium size installations. This new system, certified to the EN54 standard, integrates in a single unit, matrix control functions, a digital message player and 6 high efficiency Class-D amplifiers. It offers 6 independent zones and is capable of handling loudspeaker output power of 80 Watts or 250 Watts per zone.

### AN INNOVATIVE SOLUTION

PRIMA VA is a unique stand-alone Public Address and EN54 certified system which integrates in a single box: matrix control functions, digital message player and 6 internal amplifiers. It is capable of handling 6 speaker zones or 5 speaker zones with back-up amplifier or 3 A/B zones.

## SHOPPING MALLS