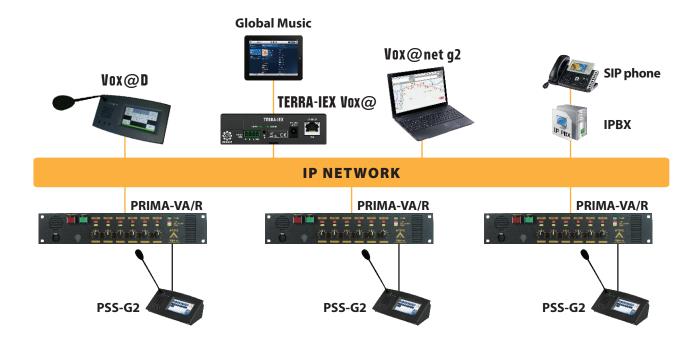

### IP CONNECTIVITY FOR LARGER APPLICATIONS

Thanks to its IP connectivity, PRIMA VA enjoys extreme flexibility. The system is SIP compatible and can communicate with the entire range of Audio over IP products Vox@, as well as the audio over IP software Vox@net g2, allowing interconnections with remote sources and endpoints. Up to 256 PRIMA VA systems can be connected to each other. From a single solution to an IP networked application, PRIMA VA system easily adapts to a wide range of your applications.