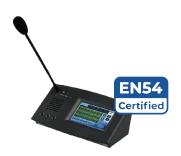

ned to respond to Public Address and Voice Alarm requirements with specific attributes for small to medium size installations. This new system, certified to the EN54 standard, integrates in a single unit, matrix control functions, a digital message player and 6 high efficiency Class-D amplifiers. It offers 6 independent zones and is capable of handling loudspeaker output power of 80 Watts or 250 Watts per zone.

PRIMA VA is the best choice for applications which require voice broadcasting, background music, voice evacuation, and events scheduling.







### PRIMA-VA/R

Digital Controller with 6 integrated Class-D Amplifiers 6 outputs with 480 Watts maximum total power

### PRIMA-VA/680R

Digital Controller with 6 integrated Class-D Amplifiers 6 outputs with 800 Watts maximum total power



**PSS-G2**Touch-Screen Paging
Console



**PSM8WJB**Programmable
Paging Console



**SON 24V 6A MS40** Charger and Monitoring Unit 6A/24V



PRIMA-VA/FM Fireman Microphone



CD8-G2
Wallmout Paging Console

### AN INNOVATIVE SOLUTION

PRIMA VA is a unique stand-alone Public Address and EN54 certified system which integrates in a single box: matrix control functions, digital message player and 6 internal amplifiers. It is capable of handling 6 speaker zones or 5 speaker zones with back-up amplifier or 3 A/B zones.

This feature makes PRIMA VA a unique system which allows to route simultaneously 6 different audio sources to 6 independent zones.

### IP CONNECTIVITY FOR LARGER APPLICATIONS

Thanks to its IP connectivity, PRIMA VA enjoys extreme flexibility. The system is SIP compatible and