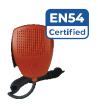

m, certified to the EN54 standard, integrates in a single unit, matrix control functions, a digital message player and 6 high efficiency Class-D amplifiers. It offers 6 independent zones and is capable of handling loudspeaker output power of 80 Watts or 250 Watts per zone.

PRIMA VA is the best choice for applications which require voice broadcasting, background music, voice evacuation, and events scheduling.







### PRIMA-VA/R

Digital Controller with 6 integrated Class-D Amplifiers 6 outputs with 480 Watts maximum total power

### PRIMA-VA/680R

Digital Controller with 6 integrated Class-D Amplifiers 6 outputs with 800 Watts maximum total power



**PSS-G2**Touch-Screen Paging
Console



**PSM8WJB**Programmable
Paging Console



**SON 24V 6A MS40** Charger and Monitoring Unit 6A/24V



PRIMA-VA/FM Fireman Microphone



CD8-G2
Wallmout Paging Console

### AN INNOVATIVE SOLUTION

PRIMA VA is a unique stand-alone Public Address and EN54 certified system which integrates in a single box: matrix control functions, digital message player and 6 internal amplifiers. It is capable of handling 6 speaker zones or 5 speaker zones with back-up amplifier or 3 A/B zones.

This feature makes PRIMA VA a unique system which allows to route simultaneously 6 different audio sources to 6 independent zones.

### IP CONNECTIVITY FOR LARGER APPLICATIONS

Thanks to its IP connectivity, PRIMA VA enjoys extreme flexibility. The system is SIP compatible and can communicate with the entire range of Audio over IP products Vox@, as well as the audio over IP software Vox@net g2, allowing interconnect