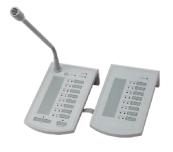

e Alarm requirements with specific attributes for small to medium size installations. This new system, certified to the EN54 standard, integrates in a single unit, matrix control functions, a digital message player and 6 high efficiency Class-D amplifiers. It offers 6 independent zones and is capable of handling loudspeaker output power of 80 Watts or 250 Watts per zone.

PRIMA VA is the best choice for applications which require voice broadcasting, background music, voice evacuation, and events scheduling.







### PRIMA-VA/R

Digital Controller with 6 integrated Class-D Amplifiers 6 outputs with 480 Watts maximum total power

### PRIMA-VA/680R

Digital Controller with 6 integrated Class-D Amplifiers 6 outputs with 800 Watts maximum total power



**PSS-G2**Touch-Screen Paging
Console



**PSM8WJB**Programmable
Paging Console



**SON 24V 6A MS40** Charger and Monitoring Unit 6A/24V



PRIMA-VA/FM Fireman Microphone



CD8-G2
Wallmout Paging Console

### AN INNOVATIVE SOLUTION

PRIMA VA is a unique stand-alone Public Address and EN54 certified system which integrates in a single box: matrix control functions, digital message player and 6 internal amplifiers. It is capable of handling 6 speaker zones or 5 speaker zones with back-up amplifier or 3 A/B zones.

This feature makes PRIMA VA a unique system which allows to route simultaneously 6 different audio sources to 6 independent zones.

### IP CONNECTIVITY FOR LARGER APPLICATIONS

Thanks to its IP connectivity, PRIMA VA enjoys extreme flexibility. The system is SIP compatible and can communicate with the entire range of