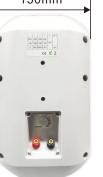

## Indoor/Outdoor Wall Mount Speaker

Climate IP4 Pearl Climate IP4 Black

Adjustable up and down for 20°

### **Specification**

| Model              | Climate IP4 Pearl/Climate IP4 Black               |
|--------------------|---------------------------------------------------|
| Power Taps         | 5/10/20W/OFF                                      |
| Power at 8ohm      | 30W                                               |
| SPL@1M             | 89±2dB                                            |
| Max SPL@ 1M        | 104dB                                             |
| Freq. Response     | 100-20KHz                                         |
| Dispersion Angel   | Vertical: 180° and Horizontal: 180° (1KHz)        |
| Product Size       | 240×150×130mm                                     |
| Installation       | Wall Mount                                        |
| Enclosure Material | ABS enclosure, stainless metal grille & stainless |
|                    | mounting bracket                                  |
| Weight             | 1.6kg                                             |
| Finish             | White /Black                                      |
| Speaker            | 4.25" weatherproof woofer and 1" silk tweeter     |