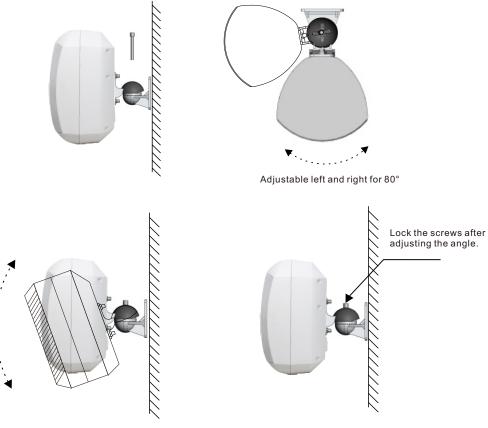

3. According to the installation plan in the adjustable range, adjust the most appropriate height, and then tighten the screws.

## Indoor/Outdoor Wall Mount Speaker

Climate IP4 Pearl Climate IP4 Black

Adjustable up and down for 20°

When placing speakers horizontally, be careful not to touch and load the front of the speakernet with hard facing, otherwise it will deform the front net.

1. Fix the Bracket 1 as shown, tighten the screws according to the installation plan