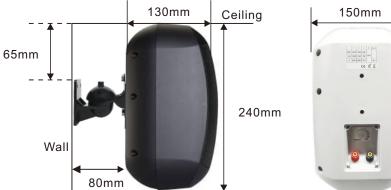

### **Specification**

| Model              | Climate IP4 Pearl/Climate IP4 Black               |
|--------------------|---------------------------------------------------|
| Power Taps         | 5/10/20W/OFF                                      |
| Power at 8ohm      | 30W                                               |
| SPL@1M             | 89±2dB                                            |
| Max SPL@ 1M        | 104dB                                             |
| Freq. Response     | 100-20KHz                                         |
| Dispersion Angel   | Vertical: 180° and Horizontal: 180° (1KHz)        |
| Product Size       | 240×150×130mm                                     |
| Installation       | Wall Mount                                        |
| Enclosure Material | ABS enclosure, stainless metal grille & stainless |
|                    | mounting bracket                                  |
| Weight             | 1.6kg                                             |
| Finish             | White /Black                                      |
| Speaker            | 4.25" weatherproof woofer and 1" silk tweeter     |