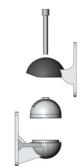

### Installaltion

<u><u></u>→<u></u> IHOS</u>

Bracket 1

Bracket 3

Bracket 2

Screw rod

### **Bracket Accessories**

Split the mounting bracket into 1,2,3, three parts. Fit two six point screws into the mounting slotof the speaker's back (parallel to the wall speaker to help fit the screws