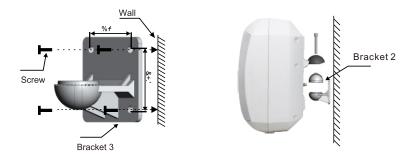

### Installaltion

<u><u></u>→<u></u> IHOS</u>

Bracket 1

Bracket 3

Bracket 2

Screw rod

### **Bracket Accessories**

Split the mounting bracket into 1,2,3, three parts. Fit two six point screws into the mounting slotof the speaker's back (parallel to the wall speaker to help fit the screws

2. According to the installation plan, after drilling the hole position on the wall, the bracket 3 is fixed on the wall surface. Then the bracket 1, bracket 2, bracket 3 is assembled as shown. Make sure that the bracket is securely mounted (3 parts of the fastening bracket are supplied with screws.)