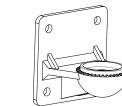

2. According to the installation plan, after drilling the hole position on the wall, the bracket 3 is fixed on the wall surface. Then the bracket 1, bracket 2, bracket 3 is assembled as shown. Make sure that the bracket is securely mounted (3 parts of the fastening bracket are supplied with screws.)

3. According to the installation plan in the adjustable range, adjust the most appropriate height, and then tighten the screws.

When placing speakers horizontally, be careful not to touch and load the front of the speakernet with hard facing, otherwise it will deform the front net.

1. Fix the Bracket 1 as shown, tighten the screws according to the installation plan