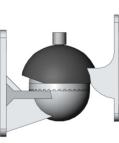

When placing speakers horizontally, be careful not to touch and load the front of the speakernet with hard facing, otherwise it will deform the front net.

1. Fix the Bracket 1 as shown, tighten the screws according to the installation plan