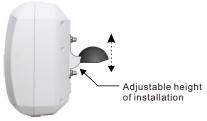

3. According to the installation plan in the adjustable range, adjust the most appropriate height, and then tighten the screws.

## Indoor/Outdoor Wall Mount Speaker

Climate IP4 Pearl Climate IP4 Black

Adjustable up and down for 20°