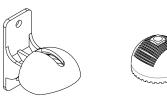

### Installaltion

<u><u></u>→<u></u> IHOS</u>

Bracket 1

Bracket 3

Bracket 2

Screw rod

### **Bracket Accessories**

Split the mounting bracket into 1,2,3, three parts. Fit two six point screws into the mounting slotof the speaker's back (parallel to the wall speaker to help fit the screws