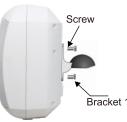

2. According to the installation plan, after drilling the hole position on the wall, the bracket 3 is fixed on the wall surface. Then the bracket 1, bracket 2, bracket 3 is assembled as shown. Make sure that the bracket is securely mounted (3 parts of the fastening bracket are supplied with screws.)

### **Bracket Accessories**

Split the mounting bracket into 1,2,3, three parts. Fit two six point screws into the mounting slotof the speaker's back (parallel to the wall speaker to help fit the screws