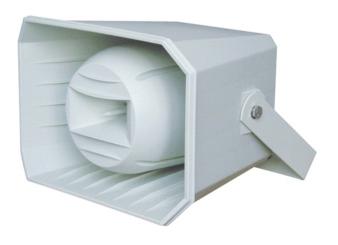

#### Features:

The product is a high quality music horn speaker designed to provide high quality voice and music reproduction and it can be installed indoors or outdoors. When the noisy environment requires long-distance, wide-range projection, and also requires high quality restoration, this music horn will be a good choice. They will be ideal for open-air stadiums, cruise tankers, schools, government, swimming pools, complex industrial areas, leisure areas, and theme parks.

- Dust-proof and waterproof grade conforms to IEC529 IP66 standard.
- 2 way high quality speaker component.
- Lightweight ABS resin enclosure that is mechanically strong and resistant to impact.
- UV protected for many years of outdoor installation.
- Good 90Hz~20kHz wide response provide the high quality voice and music reproduction.
- 100/70V and 8Ω selectable connection.
- Matching transformer with multi taps for 100/70V input.
- Including U type bracket for fast and easy installation.