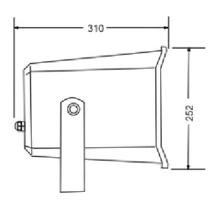

#### Specification:

| CLIMATE HORN                                                                                                                                                                      |
|-----------------------------------------------------------------------------------------------------------------------------------------------------------------------------------|
| 50W@100/70V; 100W@8Ω                                                                                                                                                              |
| 75W@100V; 150W@8Ω                                                                                                                                                                 |
| 200Ω, 400Ω, 800Ω, 1.1kΩ, 2.2kΩ, 2.8kΩ                                                                                                                                             |
| 100V: 50W, 25W, 12.5W, 9W, 4.5W, 3.5W<br>70V: 25W, 12.5W, 6.25W, 4.5W, 2.25W, 1.75W                                                                                               |
| 99dB                                                                                                                                                                              |
| 116dB@100/70V; 119dB@8Ω                                                                                                                                                           |
| 90Hz~20kHz                                                                                                                                                                        |
| 30° / 65°                                                                                                                                                                         |
| Various combinations: 100V: red and yellow: 50W; yellow and green: 25W; green and white: 12.5W; red and green: 9W; yellow and white: 4.5W; red and white: 3.5W; red and black: 8Ω |
| Housing: High Impact ABS; Grille: Steel                                                                                                                                           |
| Gray                                                                                                                                                                              |
| -30°C~60°C; <95%                                                                                                                                                                  |
| IEC529 IP66                                                                                                                                                                       |
| 6.5"woofer + 1" tweeter                                                                                                                                                           |
| 362(W) x 252(H) x 310(D) mm                                                                                                                                                       |
| 3.9kg                                                                                                                                                                             |
| U Type Mounting Bracket                                                                                                                                                           |
| 5kg, 1pc                                                                                                                                                                          |
| 0.0437CBM, 39 x 28 x40 cm, 1pc                                                                                                                                                    |
|                                                                                                                                                                                   |