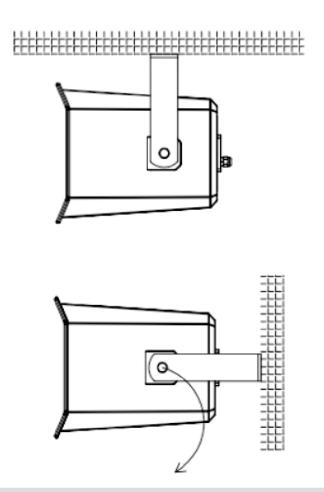

|
| 0.0437CBM, 39 x 28 x40 cm, 1pc                                                                                                                                                    |
|                                                                                                                                                                                   |



#### Wiring instruction:







### Mounting instruction:

1. First, drill 3 mounting holes on the wall suitable for M8 expansion screw rods, the spacing between the holes is 60MM, and drill M8 expansion screw rods.





2. Align the holes on the product bracket with the pre-drilled screw rods on the wall, lock the M8 nuts, and fix the product on the wall.



3. Then adjust the required angle of the speaker.