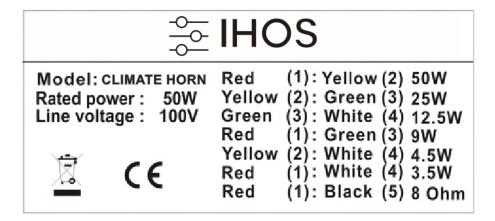

#### Wiring instruction:

#### Specification:

| CLIMATE HORN                                                                                                                                                                      |
|-----------------------------------------------------------------------------------------------------------------------------------------------------------------------------------|
| 50W@100/70V; 100W@8Ω                                                                                                                                                              |
| 75W@100V; 150W@8Ω                                                                                                                                                                 |
| 200Ω, 400Ω, 800Ω, 1.1kΩ, 2.2kΩ, 2.8kΩ                                                                                                                                             |
| 100V: 50W, 25W, 12.5W, 9W, 4.5W, 3.5W<br>70V: 25W, 12.5W, 6.25W, 4.5W, 2.25W, 1.75W                                                                                               |
| 99dB                                                                                                                                                                              |
| 116dB@100/70V; 119dB@8Ω                                                                                                                                                           |
| 90Hz~20kHz                                                                                                                                                                        |
| 30° / 65°                                                                                                                                                                         |
| Various combinations: 100V: red and yellow: 50W; yellow and green: 25W; green and white: 12.5W; red and green: 9W; yellow and white: 4.5W; red and white: 3.5W; red and black: 8Ω |
| Housing: High Impact ABS; Grille: Steel                                                                                                                                           |
| Gray                                                                                                                                                                              |
| -30°C~60°C; <95%                                                                                                                                                                  |
| IEC529 IP66                                                                                                                                                                       |
| 6.5"woofer + 1" tweeter                                                                                                                                                           |
| 362(W) x 252(H) x 310(D) mm                                                                                                                                                       |
| 3.9kg                                                                                                                                                                             |
| U Type Mounting Bracket                                                                                                                                                           |
| 5kg, 1pc                                                                                                                                                                          |
| 0.0437CBM, 39 x 28 x40 cm, 1pc                                                                                                                                                    |
|                                                                                                                                                                                   |