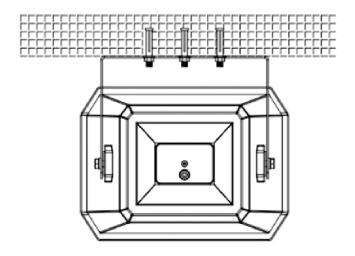

### Mounting instruction:

1. First, drill 3 mounting holes on the wall suitable for M8 expansion screw rods, the spacing between the holes is 60MM, and drill M8 expansion screw rods.

2. Align the holes on the product bracket with the pre-drilled screw rods on the wall, lock the M8 nuts, and fix the product on the wall.