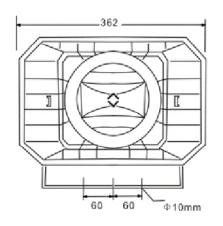

#### Specification:

| CLIMATE HORN                                                                                                                                                                      |
|-----------------------------------------------------------------------------------------------------------------------------------------------------------------------------------|
| 50W@100/70V; 100W@8Ω                                                                                                                                                              |
| 75W@100V; 150W@8Ω                                                                                                                                                                 |
| 200Ω, 400Ω, 800Ω, 1.1kΩ, 2.2kΩ, 2.8kΩ                                                                                                                                             |
| 100V: 50W, 25W, 12.5W, 9W, 4.5W, 3.5W<br>70V: 25W, 12.5W, 6.25W, 4.5W, 2.25W, 1.75W                                                                                               |
| 99dB                                                                                                                                                                              |
| 116dB@100/70V; 119dB@8Ω                                                                                                                                                           |
| 90Hz~20kHz                                                                                                                                                                        |
| 30° / 65°                                                                                                                                                                         |
| Various combinations: 100V: red and yellow: 50W; yellow and green: 25W; green and white: 12.5W; red and green: 9W; yellow and white: 4.5W; red and white: 3.5W; red and black: 8Ω |
| Housing: High Impact ABS; Grille: Steel                                                                                                                                           |
| Gray                                                                                                                                                                              |
| -30°C~60°C; <95%                                                                                                                                                                  |
| IEC529 IP66                                                                                                                                                                       |
| 6.5"woofer + 1" tweeter                                                                                                                                                           |
| 362(W) x 252(H) x 310(D) mm                                                                                                                                                       |
| 3.9kg                                                                                                                                                                             |
| U Type Mounting Bracket                                                                                                                                                           |
| 5kg, 1pc                                                                                                                                                                          |
| 0.0437CBM, 39 x 28 x40 cm, 1pc                                                                                                                                                    |
|                                                                                                                                                                                   |

### Mounting instruction:

1. First, drill 3 mounting holes on the wall suitable for M8 expansion screw rods, the spacing between the holes is 60MM, and drill M8 expansion screw rods.

2. Align the holes on the product bracket with the pre-drilled screw rods on the wall, lock the M8 nuts, and fix the product on the wall.