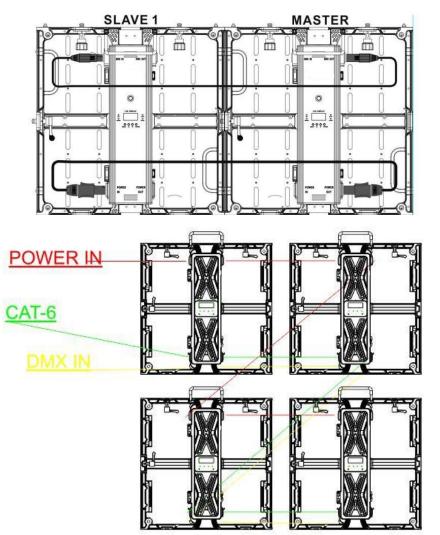

STANDALONE MASTER/SLAVE WITH BUILT-IN SHOWS:

Use this function when you want an instant show on 2 or more fixtures.

By linking the units in master/slave connection, the first unit will control the other units to show a synchronized automatic or sound activated light show.

•Connect the panels as shown in the drawing below

•The first unit will start running its selected show.

The connected panel (or panels) will be set as SLAVE automatically

#### ELECTRICAL INSTALLATION FOR TWO OR MORE UNITS IN all MODE:

Use this function when you want to control the projectors by any DMX controller.

•Connect the projectors as shown in the drawing below.

•First put the projectors in the desired DMX-mode: see the different DMX-charts and choose the one that suits you best.

•Give all projectors a start address: each projector shows its start + end address, make sure that the addresses do not overlap!