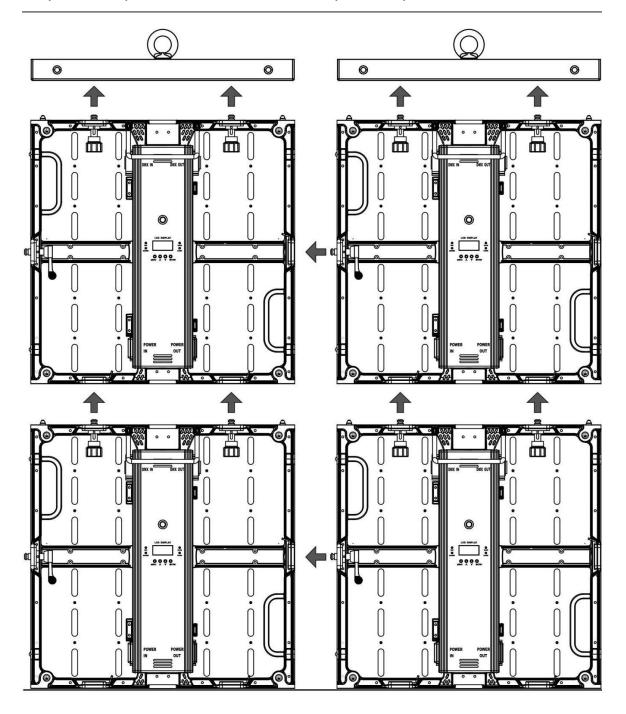

#### **OVERHEAD RIGGING:**

Important: The installation must be carried out by qualified service personal only. Improper installation can result in serious injuries and/or damage to property. Overhead rigging requires extensive experience!
Working load limits should be respected, certified installation materials should be used, the installed device should be inspected regularly for safety.

•Make sure the area below the installation place is free from unwanted persons during rigging, de-rigging and servicing.

•Locate the fixture in a well ventilated spot, far away from any flammable materials and/or liquids. The fixture must be fixed at least 50cm from surrounding walls.

•The device should be installed out of reach of people and outside areas where persons may walk by or be seated.

•Before rigging make sure that the installation area can hold a minimum point load of 10times the device's weight.

•Always use a certified safety cable that can hold 12 times the weight of the device when installing the unit. This secondary safety attachment should be installed in a way that no part of the installation can drop more than 20cm if the main attachment fails. •The device should be well fixed; a free-swinging mounting is dangerous and may not be considered!

•Don't cover any ventilation openings as this may result in overheating. The operator has to make sure that the safety-relating and machine-technical installations are approved by an expert before using them for the first time. The installations should be inspected every year by a skilled person to be sure that safety is still optimal.