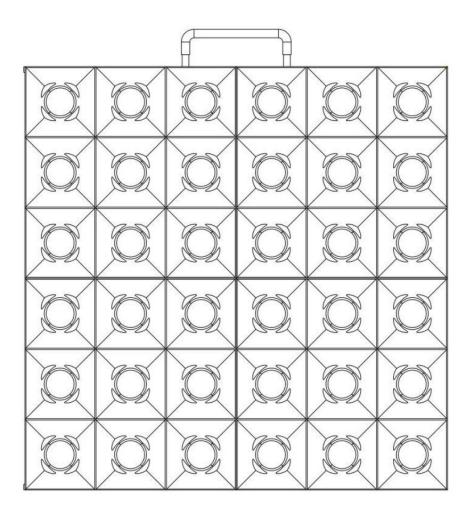

#### **Specifications and Features:**

- LEDs: 36pcs 3W CREE LEDs, 144pcs 5050SMD RGB LEDs
- Arc-shaped:10°
- Optics:4°
- DMX Channels: 468DMX Channels
- Refresh Rate: 3000Hz
- Fuse: 250V F3A (5x20mm glass)
- 4 DMX Channels Mode: 10CH,45CH,146CH,468CH
- Control Protocol: Art-net, Kling-net, DMX
- Support RDM
- Front cover color: White and black
- Each LED can pixel control, can create fabulous image effects.
- XLR Connectors: 3pin&5pin XLR Connector
- Powercon in/out, Ethernet in/out
- Work mode: Auto, Sound, DMX, Artnet
- With handle and safe
- Power input:110~240V,50/60Hz
- Power Consumption:180W
- Size: 500x500x100cm
- Net Weight: 9.5KG