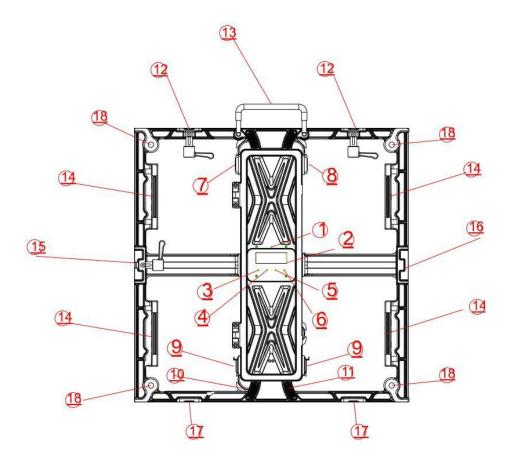

## **Product Description**

- 1. LCD Display
- 2. Soud Mic
- 3. Button-UP
- 4. Button-Down
- 5. Button-Enter
- 6. Button-Menu
- 7. Powercon IN
- 8. Powercon Out
- 9. RJ45 IN/OUT
- 10.DMX IN
- 11.DMX OUT
- 12.QUICK LOCKS for up Side thread M8
- 13.Lifting yoke
- 14.CARRYING HANDLES
- 15.MOUNTING PIN for Left Side
- 16.MOUNTING Hole for Right Side
- 17. Mounting Hole for down side
- 18.Inner