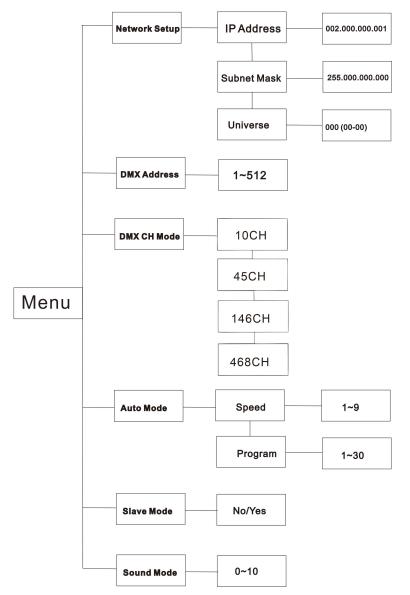

## **Control Panel**

The control panel is the mechanism for configuring the LCB70 settings. It has a small LCD screen and four buttons, which are described below.

| Button          | Function                                                                                             |
|-----------------|------------------------------------------------------------------------------------------------------|
| <menu></menu>   | Scrolls through the first level of options, or exits from the current menu or function               |
| <up></up>       | Navigates upward through the menu list or increases the numeric value when in a function             |
| <doc></doc>     | Navigates downward through the menu list or decreases the numeric value when in a function           |
| <enter></enter> | Enables the currently displayed menu or sets the currently selected value in to the current function |

## **Menu Structure**

| Mode             | Display                  | Function                           |  |
|------------------|--------------------------|------------------------------------|--|
|                  | IP ADDRESS               | XXX XXX XXX XXX                    |  |
| NETWORK<br>SETUP | SUBNET MASK              | 255.000.000.000                    |  |
| SETUP            | DMX UNIVERSE             | 000-255                            |  |
| DMX Address      | ADDR: 001 ~ 512          | Setting DMX starting address       |  |
|                  | CH:10                    |                                    |  |
| DMX CH           | CH:45                    | 1                                  |  |
| Mode             | CH:146                   | Setting DMX channel mode           |  |
|                  | CH:468                   |                                    |  |
|                  | SPEED: 01 – 09           | Program speed, from slow to fast   |  |
|                  | Program 1                | 3W Warm white effect               |  |
|                  | Program 2                | 3W Warm white effect               |  |
|                  | Program 3                | 3W Warm white effect               |  |
|                  | Program 4                | 3W Warm white effect               |  |
|                  | Program 5                | 3W Warm white effect               |  |
|                  | Program 6                | 3W Warm white effect               |  |
|                  | Program 7                | 3W Warm white effect               |  |
|                  | Program 8                | 3W Warm white effect               |  |
|                  | Program 9                | 3W Warm white effect               |  |
|                  | Program 10               | 3W Warm white effect               |  |
|                  | Program 11               | 3W Warm white effect               |  |
|                  | Program 12               | 3W Warm white effect               |  |
|                  | Program 13               | 3W Warm white effect               |  |
| AUTO             | Program 14               | 3W Warm white effect               |  |
|                  | Program 15               | 5050 LED effect                    |  |
|                  | Program 16               | 5050 LED effect                    |  |
|                  | Program 17               | 5050 LED effect                    |  |
|                  | Program 18               | 5050 LED effect                    |  |
|                  | Program 19               | 5050 LED effect                    |  |
|                  | Program 20               | 5050 LED effect                    |  |
|                  | Program 21               | 5050 LED effect                    |  |
|                  | Program 22               | 5050 LED effect                    |  |
|                  | Program 23<br>Program 24 | 5050 LED effect<br>5050 LED effect |  |
|                  | Program 24<br>Program 25 | 5050 LED effect                    |  |
|                  | Program 26               | 5050 LED effect                    |  |
|                  | Program 27               | 5050 LED effect                    |  |
|                  | Program 28               | 5050 LED effect                    |  |
|                  | Program 29               | 5050 LED effect                    |  |

|       | Program 30       | All program run together |
|-------|------------------|--------------------------|
| SLAVE | NO<br>YES        | Slave-setting            |
| SOUND | PROGRAM: 01 – 10 | Program selection        |