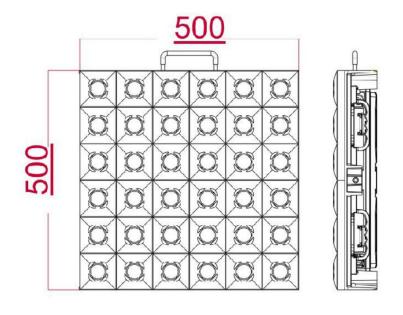

## **Product Size**

#### **Specifications and Features:**

- LEDs: 36pcs 3W CREE LEDs, 144pcs 5050SMD RGB LEDs
- Arc-shaped:10°
- Optics:4°
- DMX Channels: 468DMX Channels
- Refresh Rate: 3000Hz
- Fuse: 250V F3A (5x20mm glass)
- 4 DMX Channels Mode: 10CH,45CH,146CH,468CH
- Control Protocol: Art-net, Kling-net, DMX
- Support RDM
- Front cover color: White and black
- Each LED can pixel control, can create fabulous image effects.
- XLR Connectors: 3pin&5pin XLR Connector
- Powercon in/out, Ethernet in/out
- Work mode: Auto, Sound, DMX, Artnet
- With handle and safe
- Power input:110~240V,50/60Hz
- Power Consumption:180W
- Size: 500x500x100cm
- Net Weight: 9.5KG